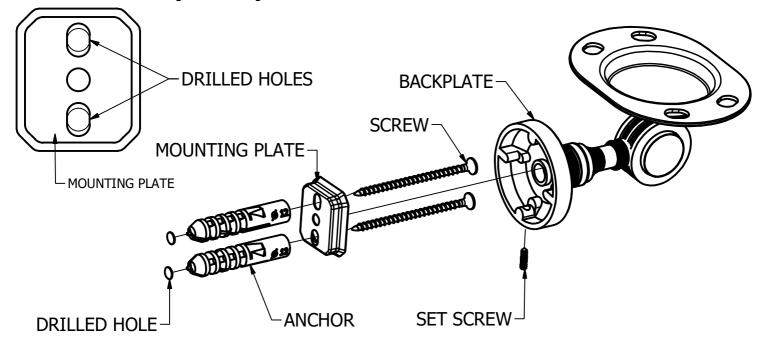

## Step1: Drill Holes in Wall for screws or screw anchors and attached Mounting plate to Wall

Determine your desired location for installation and make a mark for the location of the mounting plate. Remove mounting plate from backplate by loosening set screw in backplate as pictured below. Place center hole of mounting plate over mark made above. Make 2 marks where mounting screws will be placed as shown below. Drill hole at each of the marks. (You may substitute other style mounting anchors or screws if desired). Place anchors into the holes made. Place mounting plate over holes and secure to mounting surface using screws as shown below.