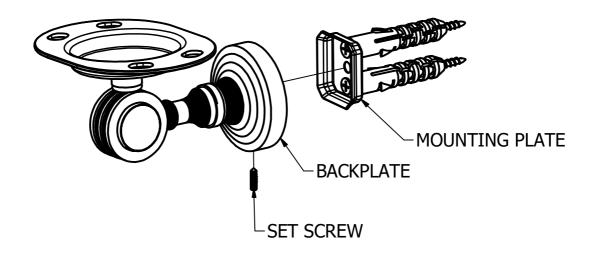

## **Step2:** Attach Bracket to Mounting Plate

Place bracket on mounting plate and secure by tightening set screw as shown below.